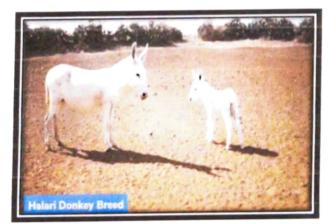

1

Donkey milk has been used by humans for alimentary and cosmetic purposes since Egyptian antiquity; doctors recommended it to treat several afflictions, due to its healing and cosmetic virtues.

Hippocrates (460 - 370 BC), was the first to write of the medicinal use of donkey milk and prescribed it for numerous conditions including poisoning, fevers, infectious diseases, edema, healing wounds, nose bleeds, fights against cancer, obesity, allergies and liver trouble. In the Roman era donkey milk was a recognized remedy; Pliny the Elder (23 - 79 AD) in his encyclopedic work, Naturalis Historia, wrote extensively about its health benefits, i.e. to fight fever, fatigue, eye strain, weakened teeth, face wrinkles, poisonings, ulcerations, asthma and certain gynecological troubles, but it wasn't until the Renaissance that the first real scientific consideration was given to donkey milk. Georges-Louis Leclerc the Comte de Buffon (1707-1788) mentions the benefits of donkey milk in his Histoire naturelle and Pauline Bonaparte (1780–1825), Napoleon's sister, is reported to have used donkey milk for skin care. This method also applied by world famous queen of Egypt Cleopatra who used to bath by Donkey milk for skin care. In France in the nineteenth century, Dr. Parrot of the Hospital des Enfants Assistes spread the practice of bringing motherless babies directly to the donkey's nipple (Bullettin de l'Academie de medicine, 1882). The donkey's milk was then sold until the twentieth century to feed orphaned infants and to cure delicate children, the sick and the elderly. For this reason, in Greece, Italy, Belgium, Germany, Switzerland many donkeys are born on farms. Nowadays donkey milk is largely used in the manufacture of soaps and moisturizers, but new evidence show its possible medical use, especially to treat, under the supervision of a doctor, infants and children with cow's milk protein allergy (CMPA) and with appropriate precautions such as a natural "formula" for infants.