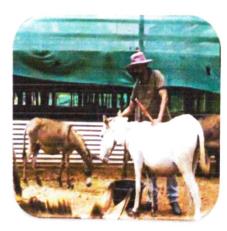

1

Donkey milk has been used by humans for alimentary and cosmetic purposes since Egyptian antiquity; doctors recommended it to treat several afflictions, due to its healing and cosmetic virtues.

Hippocrates (460 - 370 BC), was the first to write of the medicinal use of donkey milk and prescribed it for numerous conditions including poisoning, fevers, infectious diseases, edema, healing wounds, nose bleeds, fights against cancer, obesity, allergies and liver trouble. In the Roman era donkey milk was a recognized remedy; Pliny the Elder (23 - 79 AD) in his encyclopedic work, Naturalis Historia, wrote extensively about its health benefits, i.e. to fight fever, fatigue, eye strain, weakened teeth, face wrinkles, poisonings, ulcerations, asthma and certain gynecological troubles, but it wasn't until the Renaissance that the first real scientific consideration was given to donkey milk. Georges-Louis Leclerc the Comte de Buffon (1707-1788) mentions the benefits of donkey milk in his Histoire naturelle and Pauline Bonaparte (1780–1825), Napoleon's sister, is reported to have used donkey milk for skin care. This method also applied by world famous queen of Egypt Cleopatra who used to bath by Donkey milk for skin care. In France in the nineteenth century, Dr. Parrot of the Hospital des Enfants Assistes spread the practice of bringing motherless babies directly to the donkey's nipple (Bullettin de l'Academie de medicine, 1882). The donkey's milk was then sold until the twentieth century to feed orphaned infants and to cure delicate children, the sick and the elderly. For this reason, in Greece, Italy, Belgium, Germany, Switzerland many donkeys are born on farms. Nowadays donkey milk is largely used in the manufacture of soaps and moisturizers, but new evidence show its possible medical use, especially to treat, under the supervision of a doctor, infants and children with cow's milk protein allergy (CMPA) and with appropriate precautions such as a natural "formula" for infants.