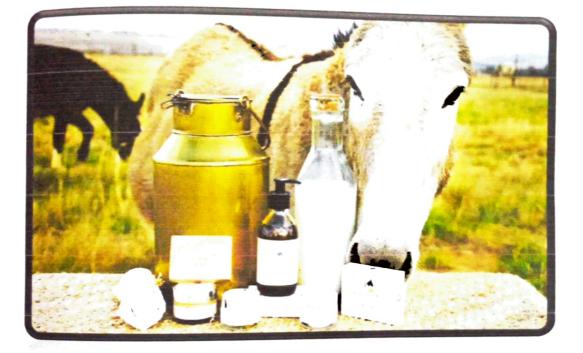

1

Donkey milk has been used by humans for alimentary and cosmetic purposes since Egyptian antiquity; doctors recommended it to treat several afflictions, due to its healing and cosmetic virtues.

Hippocrates (460 - 370 BC), was the first to write of the medicinal use of donkey milk and prescribed it for numerous conditions including poisoning, fevers, infectious diseases, edema, healing wounds, nose bleeds, fights against cancer, obesity, allergies and liver trouble. In the Roman era donkey milk was a recognized remedy; Pliny the Elder (23 - 79 AD) in his encyclopedic work, Naturalis Historia, wrote extensively about its health benefits, i.e. to fight fever, fatigue, eye strain, weakened teeth, face wrinkles, poisonings, ulcerations, asthma and certain gynecological troubles, but it wasn't until the Renaissance that the first real scientific consideration was given to donkey milk. Georges-Louis Leclerc the Comte de Buffon (1707-1788) mentions the benefits of donkey milk in his Histoire naturelle and Pauline Bonaparte (1780–1825), Napoleon's sister, is reported to have used donkey milk for skin care. This method also applied by world famous queen of Egypt Cleopatra who used to bath by Donkey milk for skin care. In France in the nineteenth century, Dr. Parrot of the Hospital des Enfants Assistes spread the practice of bringing motherless babies directly to the donkey's nipple (Bullettin de l'Academie de medicine, 1882). The donkey's milk was then sold until the twentieth century to feed orphaned infants and to cure delicate children, the sick and the elderly. For this reason, in Greece, Italy, Belgium, Germany, Switzerland many donkeys are born on farms. Nowadays donkey milk is largely used in the manufacture of soaps and moisturizers, but new evidence show its possible medical use, especially to treat, under the supervision of a doctor, infants and children with cow's milk protein allergy (CMPA) and with appropriate precautions such as a natural "formula" for infants.