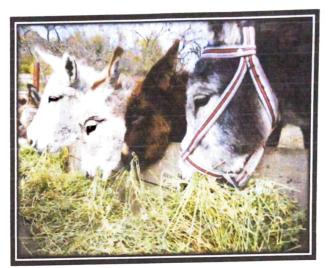

1

Donkey milk has been used by humans for alimentary and cosmetic purposes since Egyptian antiquity; doctors recommended it to treat several afflictions, due to its healing and cosmetic virtues.

Hippocrates (460 - 370 BC), was the first to write of the medicinal use of donkey milk and prescribed it for numerous conditions including poisoning, fevers, infectious diseases, edema, healing wounds, nose bleeds, fights against cancer, obesity, allergies and liver trouble. In the Roman era donkey milk was a recognized remedy; Pliny the Elder (23 - 79 AD) in his encyclopedic work, Naturalis Historia, wrote extensively about its health benefits, i.e. to fight fever, fatigue, eye strain, weakened teeth, face wrinkles, poisonings, ulcerations, asthma and certain gynecological troubles, but it wasn't until the Renaissance that the first real scientific consideration was given to donkey milk. Georges-Louis Leclerc the Comte de Buffon (1707-1788) mentions the benefits of donkey milk in his Histoire naturelle and Pauline Bonaparte (1780–1825), Napoleon's sister, is reported to have used donkey milk for skin care. This method also applied by world famous queen of Egypt Cleopatra who used to bath by Donkey milk for skin care. In France in the nineteenth century, Dr. Parrot of the Hospital des Enfants Assistes spread the practice of bringing motherless babies directly to the donkey's nipple (Bullettin de l'Academie de medicine, 1882). The donkey's milk was then sold until the twentieth century to feed orphaned infants and to cure delicate children, the sick and the elderly. For this reason, in Greece, Italy, Belgium, Germany, Switzerland many donkeys are born on farms. Nowadays donkey milk is largely used in the manufacture of soaps and moisturizers, but new evidence show its possible medical use, especially to treat, under the supervision of a doctor, infants and children with cow's milk protein allergy (CMPA) and with appropriate precautions such as a natural "formula" for infants.