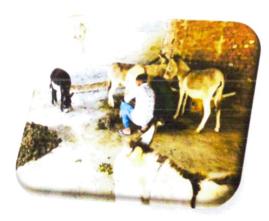

1

Donkey milk has been used by humans for alimentary and cosmetic purposes since Egyptian antiquity; doctors recommended it to treat several afflictions, due to its healing and cosmetic virtues.

Hippocrates (460 - 370 BC), was the first to write of the medicinal use of donkey milk and prescribed it for numerous conditions including poisoning, fevers, infectious diseases, edema, healing wounds, nose bleeds, fights against cancer, obesity, allergies and liver trouble. In the Roman era donkey milk was a recognized remedy; Pliny the Elder (23 - 79 AD) in his encyclopedic work, Naturalis Historia, wrote extensively about its health benefits, i.e. to fight fever, fatigue, eye strain, weakened teeth, face wrinkles, poisonings, ulcerations, asthma and certain gynecological troubles, but it wasn't until the Renaissance that the first real scientific consideration was given to donkey milk. Georges-Louis Leclerc the Comte de Buffon (1707-1788) mentions the benefits of donkey milk in his Histoire naturelle and Pauline Bonaparte (1780–1825), Napoleon's sister, is reported to have used donkey milk for skin care. This method also applied by world famous queen of Egypt Cleopatra who used to bath by Donkey milk for skin care. In France in the nineteenth century, Dr. Parrot of the Hospital des Enfants Assistes spread the practice of bringing motherless babies directly to the donkey's nipple (Bullettin de l'Academie de medicine, 1882). The donkey's milk was then sold until the twentieth century to feed orphaned infants and to cure delicate children, the sick and the elderly. For this reason, in Greece, Italy, Belgium, Germany, Switzerland many donkeys are born on farms. Nowadays donkey milk is largely used in the manufacture of soaps and moisturizers, but new evidence show its possible medical use, especially to treat, under the supervision of a doctor, infants and children with cow's milk protein allergy (CMPA) and with appropriate precautions such as a natural "formula" for infants.